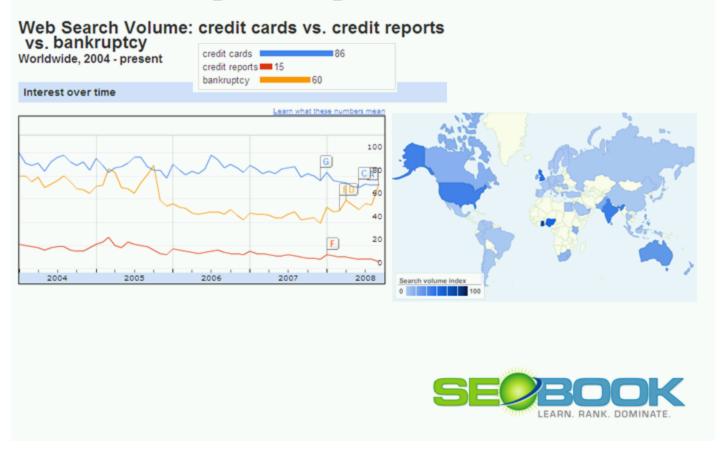

arch engines

- Toolbars
- On Google.com & Yahoo.com



Search Suggest as Default

G Search •

LEARN, RANK, DOMINATE

### **Net Effect of Search Suggest**

- Net effect of suggest
  - Move short head to fat belly
  - Consolidate long tail



- Increases value of branding & awareness
- Great keyword suggestion tool



Net Effect of Search Suggest

# **Building a Network**

- Bankrate...
  - Owns related sites like Interest.com
  - NCS Reporting (affiliate network) \$27.4M
  - CreditCardGuide.com (affiliate site) ~ \$32M
  - Bankaholic (affiliate site) ~ \$15M

| Amazon.com | Expedia     |
|------------|-------------|
| IMDB       | Hotels.com  |
| DPReview   | Hotwire     |
| Audible    | TripAdvisor |
| Abe Books  | SeatGuru    |



Building a Network

#### **Google Insights for Search**



Google Insights for Search

#### **Compete Search Analytics**

| Report C                                                  | Overview     |            |                                |                       | Export Data           |                                      |
|-----------------------------------------------------------|--------------|------------|--------------------------------|-----------------------|-----------------------|--------------------------------------|
| Domain / Category seobook.com                             |              |            |                                |                       |                       |                                      |
| Time frame 2008-07-02 to<br>Available results 3,796 terms |              | 2008-09-30 |