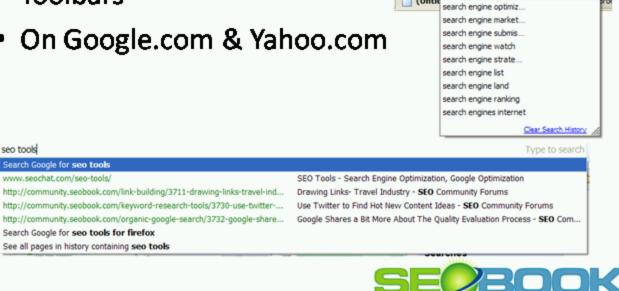

# Search Suggest as Default

Internet Explorer 8, Firefox 3, Google Chrome 

Google

) (Untit

search engine

search engines

- Toolbars
- On Google.com & Yahoo.com

Search Suggest as Default

G Search •

LEARN, RANK, DOMINATE