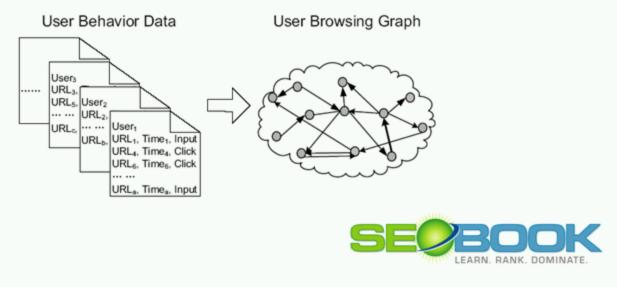

# Microsoft BrowseRank

- Internet Explorer 8 browse data  $\rightarrow$  MSFT
  - Google PageRank = use links for random walk
  - With browse data, limits need for random

Microsoft BrowseRank

# If BrowseRank is a Hit...

- Interactive features, tools, & contests
- Communities increase in value
   The Cluetrain Manifesto
- Blogging & editorial content increase in value
- User reviews
- Marketing / Advertising / Public Relations increase in value

If BrowseRank is a Hit...