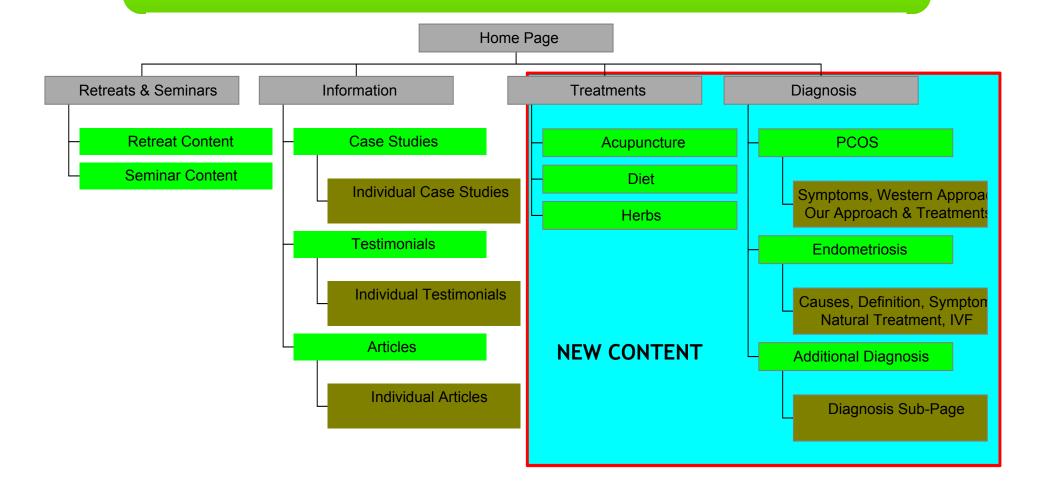

## **TFS Architecture**

## **TFS Architecture**

www.amplify-interactive.com

😝 🤭 Matural Infertility Treatment for Polycystic Ovarian Syndrome (PCOS) | Diagnosis | TheFertileSoul.com

Diagnosis > PCOS > Natural Treatment

**Fertility Advisors** 