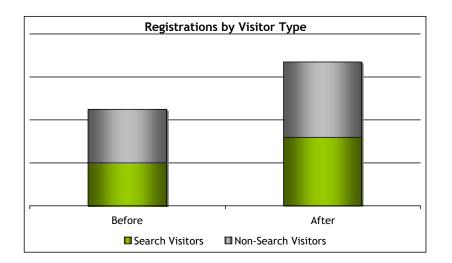

### **Results - Search Engines**

- o Overall top rankings increased 39%
- o Visitors from search engines have increased 98%
- o Links in all targeted categories
- o Traffic from links increased 30%

| Search Traffic By Category | Start | 1 Year |
|----------------------------|-------|--------|
| Audit / CM                 | 3%    | 21%    |
| Security                   | 67%   | 27%    |
| Compliance                 | 0%    | 20%    |
| Availability               | 11%   | 17%    |
| ITIL / Best Practices      | 0%    | 4%     |
| СМДВ                       | 0%    | 12%    |

### **Results - Site KPIs**

- o 57% increase in registrations by search visitors (downloads, demo views, webcast)
- o Non-branded search visitors twice as likely to return
- Visitors to "solutions" section spend more time on site, view more pages, register at a higher rate