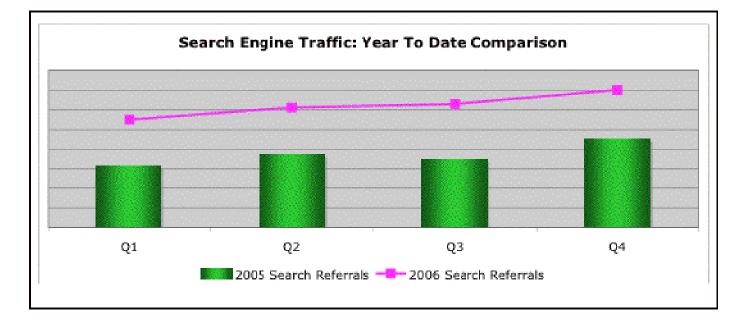

### Results

o Mimicry is the highest form of flattery

Results 1 - 10 of about 967,000 for fertility retreats.

- o Non-branded searchers increased 500%
- o Non-branded searchers 2.5 times more likely to return
- o Search visitors twice as likely to convert