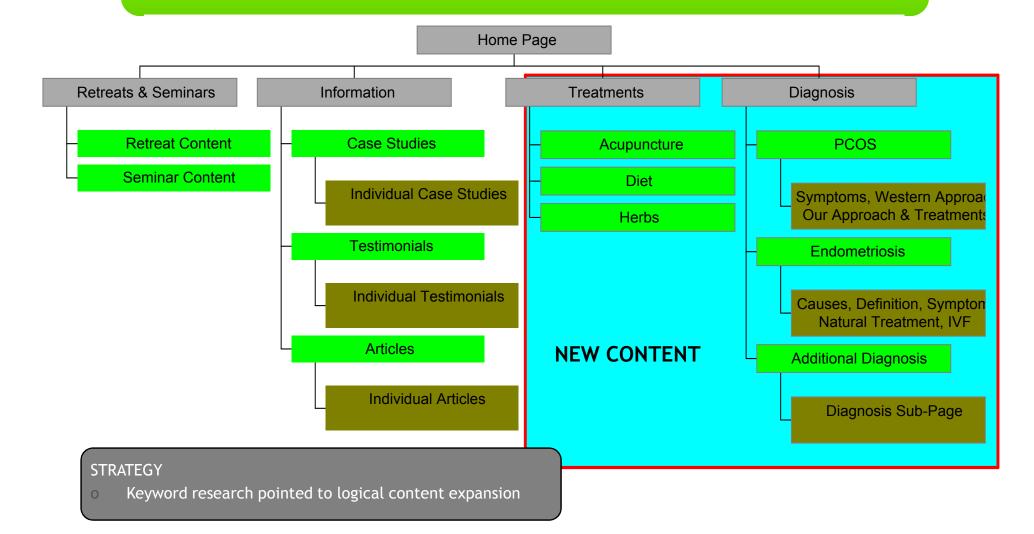

## **TFS Architecture**

## **TFS Architecture**

www.amplify-interactive.com

😝 🤭 Matural Infertility Treatment for Polycystic Ovarian Syndrome (PCOS) | Diagnosis | TheFertileSoul.com

Diagnosis > PCOS > Natural Treatment

**Fertility Advisors** 

Home 

 About Us
 Treatments
 Diagnosis
 Information
 Solutions
 Store

**STRATEGY** SEO

Internal links

Call to action

0

0

0