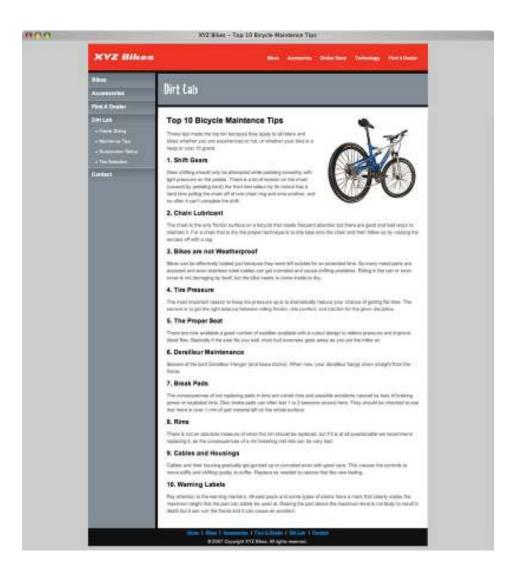

## **SELECTIVE WEB 2.0 PAGES**

Rich content enhanced for social media networks uploaded onto new Web pages.

## **SOCIAL MEDIA MARKETING**

**Content Published to Major Social Media Networks** 

**Link Popularity Increased through Social Media Content** 