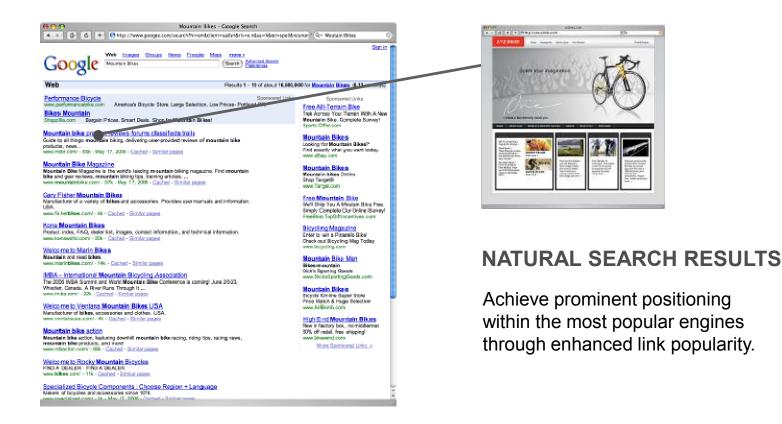

## **SOCIAL MEDIA MARKETING**

- © Compelling relevant content created for specific pages.
- Content published to major social media networks.
- Increase in quality traffic delivered to Web site.
- Prominent positioning within Natural search engines.