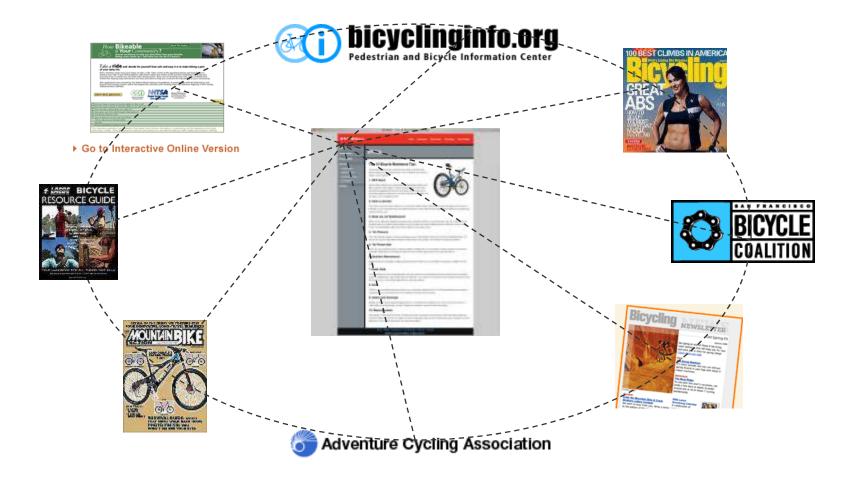

## **SOCIAL MEDIA MARKETING**

**Content Published to Major Social Media Networks** 

**Link Popularity Increased through Social Media Content** 